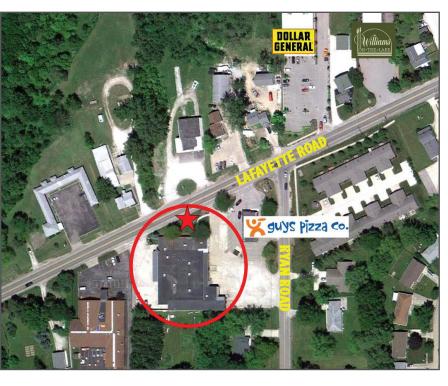

This property is located in the city of Medina's growing residential area southwest of historic downtown Medina

The information contained herein is from sources deemed reliable but no warranty or representation is made to the accuracy thereof.