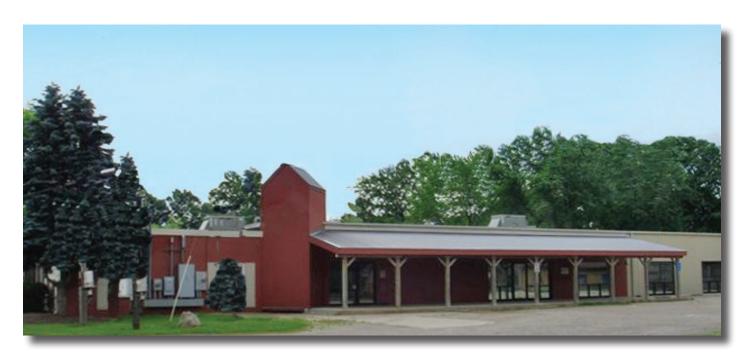

## FOR SALE | FOR LEASE **RETAIL/OFFICE/WAREHOUSE**

820 LAFAYETTE ROAD, MEDINA, OH 44256

FOR SALE: **\$995,000** 

FOR LEASE:

Office: \$8/SF Gross | 3,614 SF

Showroom/WH: \$4.50/SF Gross | 11,273 SF

Retail: \$8/SF Gross | 4,009 SF

## PROPERTY HIGHLIGHTS

- Total building size 18,896 SF that can be split
- Available Space:

Office: 3,641 SF

Showroom/Warehouse: 11,273 SF

Retail: 4.009 SF

- Situated on 1.48 acres with 238.84' of frontage on Lafayette Road and 111.29' on Ryan Road
- Zoned C-3
- Recently Remodeled